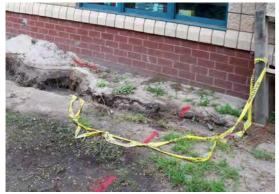

| \$600.00   | \$619.15 | \$2,333.95        |
| Sub Total                               |       |          |           |          |            |          |                   |
|                                         |       |          |           |          |            |          |                   |

| Grand Total | 34.5  | \$871.23                      | \$135.88                     | \$107.70              | \$600.00       | \$619.15 | \$2,333.95          |
|-------------|-------|-------------------------------|------------------------------|-----------------------|----------------|----------|---------------------|
|             | 0 110 | <i><b>407</b></i> <b>1120</b> | <i><b><i>q</i>100100</b></i> | <i><b>Q1</b>07170</i> | <b>4000.00</b> | φυινιια  | <b>\$_</b> ,000,000 |

Before



## During



After



Completion: Oct-12



0 30 60 120 180 240

1 inch = 129 feet

Prepared By: BC Stormwater Management Utility Date Print: 11/16/12 File:C:/sethdata/projects/projectmaps/HE McCrackin Middle School 2013-554