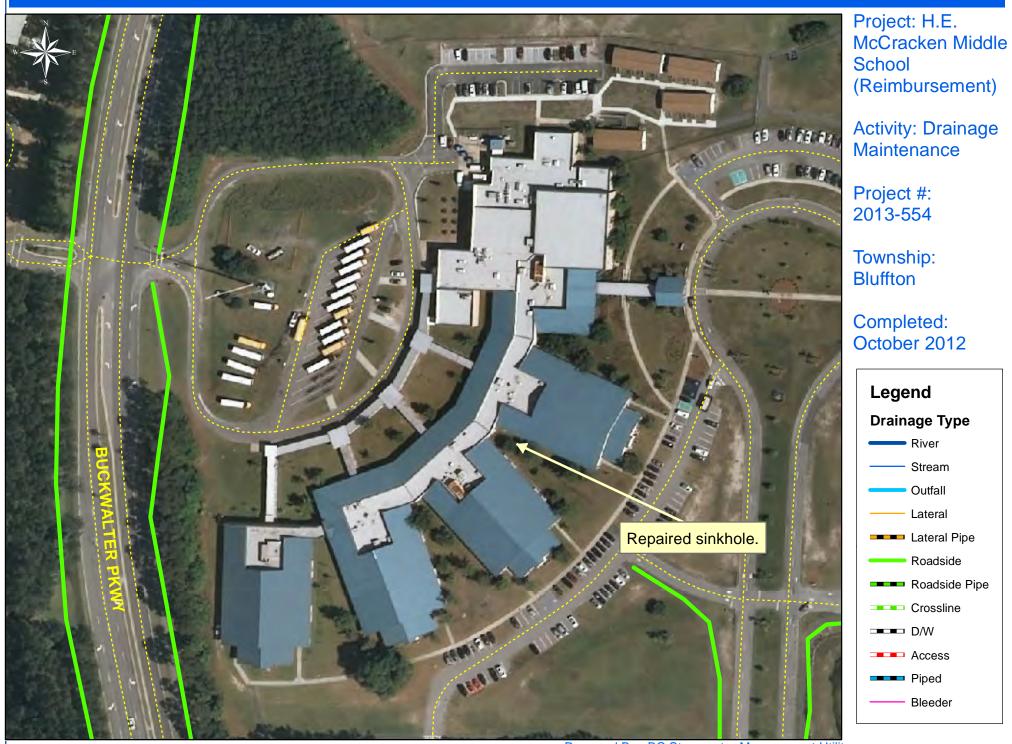

## Beaufort County Public Works Stormwater Infrastructure

Project Summary

Project Summary: H.E. McCracken Middle School (Reimbursement)

| Narrative | Description | of Project: |
|-----------|-------------|-------------|
|-----------|-------------|-------------|

Repaired sinkhole.

| 2013-554 / H.E. McCracken Middle School | Labor | Labor    | Equipment | Material | Contractor | Indirect |                   |
|-----------------------------------------|-------|----------|-----------|----------|------------|----------|-------------------|
|                                         | Hours | Cost     | Cost      | Cost     | Cost       | Labor    | <b>Total Cost</b> |
| AUDIT / Audit Project                   | 0.5   | \$10.45  | \$0.00    | \$0.00   | \$0.00     | \$6.62   | \$17.06           |
| AW / Administrative Work                | 3.0   | \$120.69 | \$0.00    | \$0.00   | \$0.00     | \$101.88 | \$222.57          |
| HAUL / Hauling                          | 4.0   | \$87.40  | \$42.80   | \$24.57  | \$0.00     | \$57.68  | \$212.45          |
| NONPRO / Non-Professional Services      | 0.0   | \$0.00   | \$0.00    | \$0.00   | \$600.00   | \$0.00   | \$600.00          |
| PRRECON / Project Reconnaissance        | 6.0   | \$163.08 | \$12.06   | \$17.55  | \$0.00     | \$120.06 | \$312.75          |
| SR / Sinkhole repair                    | 20.0  | \$468.72 | \$81.02   | \$65.58  | \$0.00     | \$319.68 | \$935.00          |
| UTLOC / Utility locates                 | 1.0   | \$20.89  | \$0.00    | \$0.00   | \$0.00     | \$13.23  | \$34.12           |
| 2013-554 / H.E. McCracken Middle School | 34.5  | \$871.23 | \$135.88  | \$107.70 | \$600.00   | \$619.15 | \$2,333.95        |
| Sub Total                               |       |          |           |          |            |          |                   |
|                                         |       |          |           |          |            |          |                   |

## During

After

Completion: Oct-12

0 30 60 120 180 240

1 inch = 129 feet

Prepared By: BC Stormwater Management Utility Date Print: 11/16/12 File:C:/sethdata/projects/projectmaps/HE McCrackin Middle School 2013-554